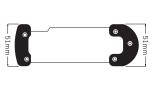

#### **S•EQUALIZER SPECIFICATIONS**

| Frequency Response     | . 10 Hz to 65kHz +/-3dB                      |
|------------------------|----------------------------------------------|
| Dynamic Range          | . 105 dBu                                    |
| Noise Floor            | .<-90 dBu                                    |
| Maximum Output Level   | . +18 dBu                                    |
| Max Input Level        | . +18 dBu                                    |
| Input Impedance        | . 10k Ohm                                    |
| Output Impedance       | . 1K Ohm balanced                            |
| THD                    | .0.003% Max                                  |
| Dimensions (L x W x H) | . 5.65" x 4.13" x 2"<br>144mm x 105mm x 51mm |
| Weight                 | . 16.5 oz., 419 gm.                          |